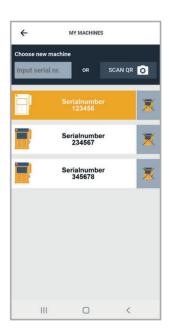

### Load machine

Scan the QR code on the front of your machine to load it into the app.