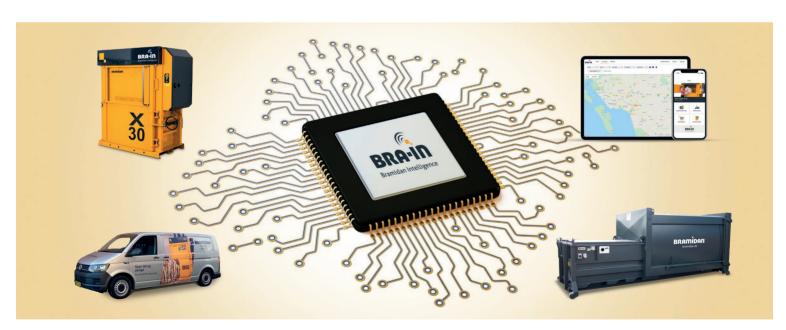

## What is BRA-IN, Bramidan Intelligence?

In our business BRA-IN is short for Bramidan Intelligence, and a collective name for our special developed IOT system. This links all connected compaction equipment with IT systems, providing you with a 360 degree view of your equipment minimizing direct and indirect waste handling costs over time.