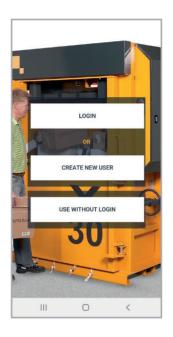

# 2 Sign in

Sign in or sign up as a new user (an active SIM or service subscription is required to access all of the app's features).