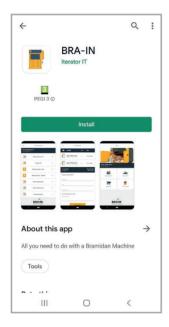

of your fingers.

Please note that use of device requires a connection via modem and annual SIM card subscription. Compatibility is ensured when BRA-IN approved modem is purchased and installed when purchasing machine or later.

### Highlights

- Track production data for your machine.
- Easy access to manuals and how-to videos.
- Direct call feature to service.
- Options for consumables ordering.
- Scan or add more machines by serial number.

## **Details**



Access relevant information about you baler from your mobile. Android/IOS compatible.



Order consumables directly from your phone, and see your order history.



Quick link to service call and other services.



# **BRA-IN App**

# Get started with 3 easy steps



#### Download

Search for BRA-IN in the App Store or Google Play.



# 2 Sign in

Sign in or sign up as a new user (an active SIM or service subscription is required to access all of the app's features).



# 3 L

### Load machine

Scan the QR code on the front of your machine to load it into the app.





## What is BRA-IN, Bramidan Intelligence?

In our business BRA-IN is short for Bramidan Intelligence, and a collective name for our special developed IOT system. This links all connected compaction equipment with IT systems, providing you with a 360 degree view of your equipment minimizing direct and indirect waste handling costs over time.